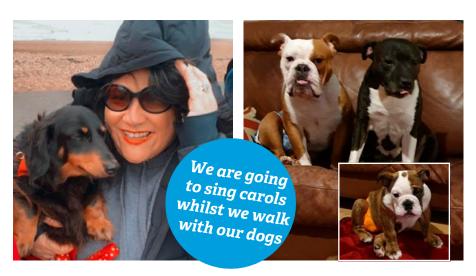

On the 4th December we invite you to take part in The NAPA Winter Wellbeing Walk 2021. If this date doesn't suit you then choose another!

I will be singing carols with my friends as i walk along Brighton beach in support of NAPA – If it is a cold day we will stop for a hot chocolate along the way! Now all I need are some comfortable wellies! We love playing in the snow, so fingers for a sprinkling on the day so we can make a snow dog!