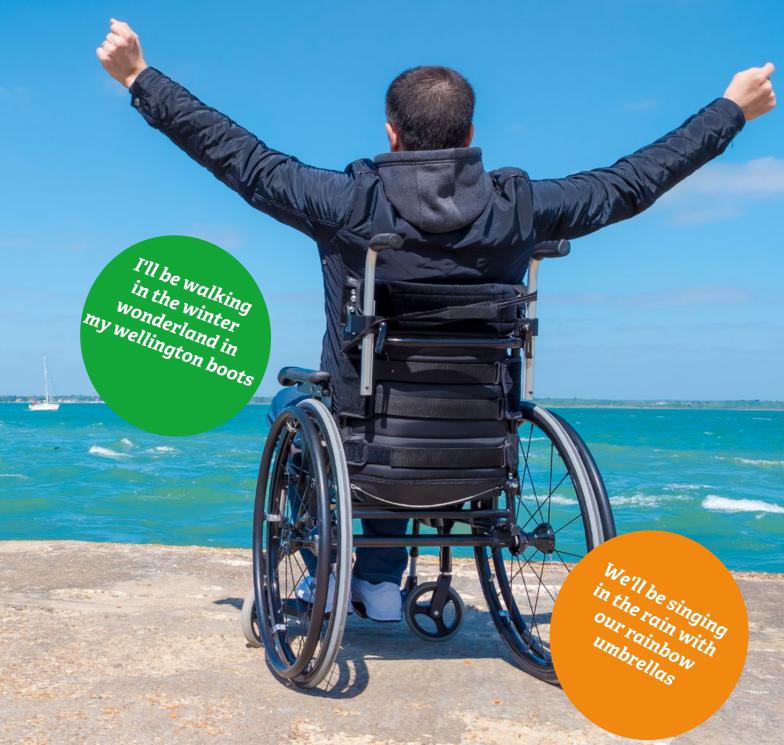

On the 4th December we invite you to take part in The NAPA Winter Wellbeing Walk 2021. If this date doesn't suit you then choose another!

I will be singing carols with my friends as i walk along Brighton beach in support of NAPA – If it is a cold day we will stop for a hot chocolate along the way! Now all I need are some comfortable wellies! We love playing in the snow, so fingers for a sprinkling on the day so we can make a snow dog!

### To make sure your winter wellbeing walk takes place safely please follow the following guidelines:

- + Wrap up
- + Wear your wellies
- + Take a hot drink
- + Make sure your phone is charged and with you
- + Let people know where you are going and when you expect to be back
- + Take a torch if you are walking in the evening
- + Walk with a buddy
- + Pack a snack and some loose change